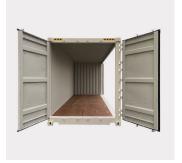

# 20FT SIDE OPENING SHIPPING CONTAINER

Our standard 20ft Shipping Container is already highly flexible. But the Side Opening variant brings the versatility to a whole other level. The 20ft Single Side Opening Shipping Container has dual access through the end and side doors. This means you can open up a whole or half side, for fast and easy access to your goods.

Standard containers only open via the end door. But with this model, you can open a whole or half a side. It's not only ideal for easy access; it's also great for storing bigger items that need a bigger entry point to match.

## **Key Features**

- Dual access via single side opening and end door
- Forklift pockets for easy transportation
- Wind-proof and watertight
- Wooden floors
- User-friendly lockbox system
- Measures approx. 6.1m L x
   2.5m H x 2.6m H (GP) or 2.9m
   H (HC)