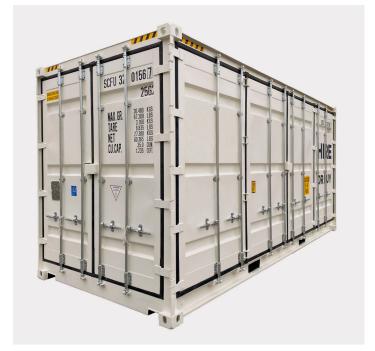

# 20FT SIDE OPENING SHIPPING CONTAINER

Our standard 20ft Shipping Container is already highly flexible. But the Side Opening variant brings the versatility to a whole other level. The 20ft Single Side Opening Shipping Container has dual access through the end and side doors. This means you can open up a whole or half side, for fast and easy access to your goods.

# Details

For the pinnacle of easy access, you need the 20ft Side Opening Shipping Container. This container is made from top-quality materials, and designed specifically for those times you need regular access to your goods.

## **Key Features**

- Dual access via single side opening and end door
- Forklift pockets for easy transportation
- Wind-proof and watertight
- Wooden floors
- User-friendly lockbox system
- Measures approx. 6.1m L x
   2.5m H x 2.6m H (GP) or 2.9m
   H (HC)