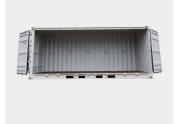

# 20FT SIDE OPENING SHIPPING CONTAINER

Our standard 20ft Shipping Container is already highly flexible. But the Side Opening variant brings the versatility to a whole other level. The 20ft Single Side Opening Shipping Container has dual access through the end and side doors. This means you can open up a whole or half side, for fast and easy access to your goods.

Standard containers only open via the end door. But with this model, you can open a whole or half a side. It's not only ideal for easy access; it's also great for storing bigger items that need a bigger entry point to match.

## **Key Features**

- Dual access via single side opening and end door
- Forklift pockets for easy transportation
- Wind-proof and watertight
- Wooden floors
- User-friendly lockbox system
- Measures approx. 6.1m L x
   2.5m H x 2.6m H (GP) or 2.9m
   H (HC)