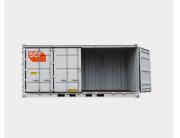

Standard containers only open via the end door. But with this model, you can open a whole or half a side. It's not only ideal for easy access; it's also great for storing bigger items that need a bigger entry point to match.

## **Key Features**

- Dual access via single side opening and end door
- Forklift pockets for easy transportation
- Wind-proof and watertight
- Wooden floors
- User-friendly lockbox system
- Measures approx. 6.1m L x
   2.5m H x 2.6m H (GP) or 2.9m
   H (HC)