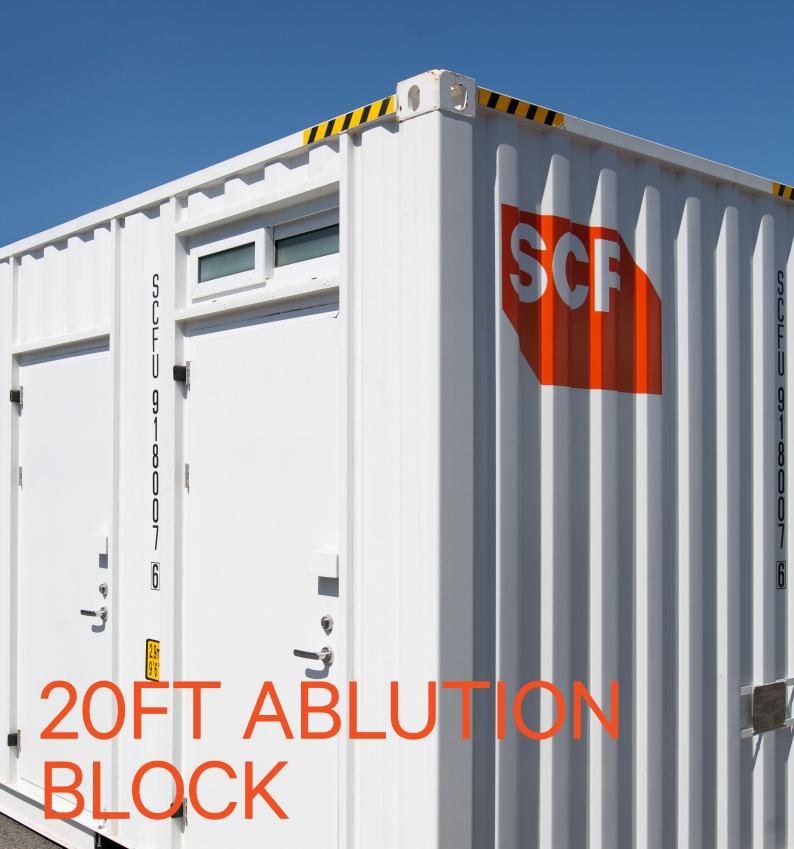

Ablution Blocks are the allimportant cogs that keep your site running like a welloiled machine. SCF can make any modifications needed to cater to any team. So they can take care of their business in a safe and sanitary space.

## **Details**

If you've got a busy site to keep running like clockwork, the SCF Ablution Block is a must. It's built from the same top-quality materials as all our portable buildings – with weathering steel, and first-rate finishings. Our units are compliant, safe, and strong; designed to last in any environment.

Our Ablution Blocks are kitted out with power, lighting, hot and cold water, cubicles, and opening windows for airflow. We can design and build the configuration that will best suit your team; male and female spaces, separate stalls, urinals, single or double basins, and vanities.