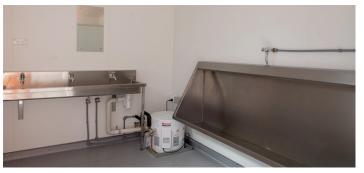

Our Ablution Blocks are kitted out with power, lighting, hot and cold water, cubicles, and opening windows for airflow. We can design and build the configuration that will best suit your team; male and female spaces, separate stalls, urinals, single or double basins, and vanities.

## **Key Features**

- Male and female toilets with separate doors
- Hot water system
- Fast and easy 'Plug and Play' plumbing
- Plug and play 15amp single phase power
- Windows with flyscreens for extra airflow
- Steel shutters for added security
- Fluoro LED Lights and double GPOs