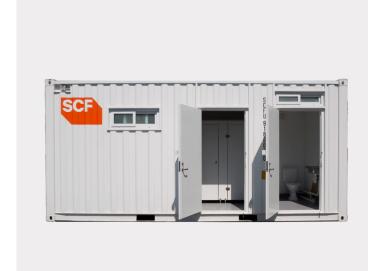

Our Ablution Blocks are kitted out with power, lighting, hot and cold water, cubicles, and opening windows for airflow. We can design and build the configuration that will best suit your team; male and female spaces, separate stalls, urinals, single or double basins, and vanities.

## **Key Features**

- Male and female toilets with separate doors
- Hot water system
- Fast and easy 'Plug and Play' plumbing
- Plug and play 15amp single phase power
- Windows with flyscreens for extra airflow
- Steel shutters for added security
- Fluoro LED Lights and double GPOs