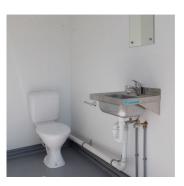

Our Ablution Blocks are kitted out with power, lighting, hot and cold water, cubicles, and opening windows for airflow. We can design and build the configuration that will best suit your team; male and female spaces, separate stalls, urinals, single or double basins, and vanities.

## **Key Features**

- Male and female toilets with separate doors
- Hot water system
- Fast and easy 'Plug and Play' plumbing
- Plug and play 15amp single phase power
- Windows with flyscreens for extra airflow
- Steel shutters for added security
- Fluoro LED Lights and double GPOs